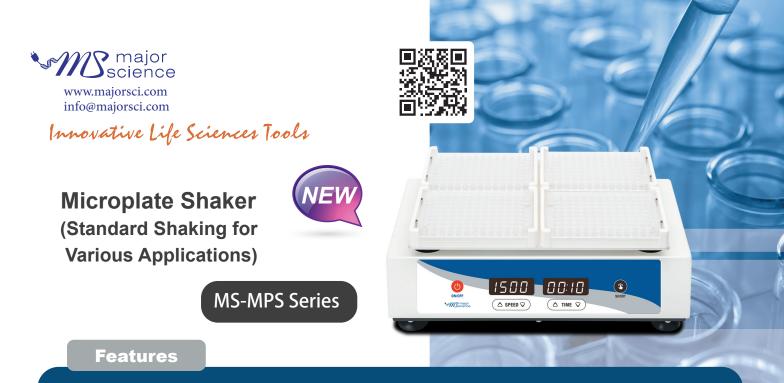

The MS-MPS Series is a high-efficiency microplate shaker designed to handle up to four microplates (Microplate/ELI-SA Plate/Deep Well Plate/PCR Plate) simultaneously. It is suitable for sample mixing, antibody incubation, RNA purification, and cell staining. The brushless motor drive ensures smooth, low-noise, and durable operation, making it particularly ideal for long-term stable shaking experiments.

## Key Features:

- High-precision brushless motor for low noise, maintenance-free, and long-lifespan operation
- LED digital display for intuitive speed and time control
- Compatible with various standard microplates, ELISA plates, and deep-well plates for flexible applications

# Specification

| Cat. No.              | MS-MPS-110                                             | MS-MPS-220   |
|-----------------------|--------------------------------------------------------|--------------|
| Input voltage         | 110V;50/60Hz                                           | 220V;50/60Hz |
| Capacity              | 4 pcs microplates/cell culture plates/deep well plates |              |
| Speed                 | 200~1500rpm                                            |              |
| Oscillating amplitude | 3mm horizontal rotation                                |              |
| Time range            | 1min~99h59min                                          |              |
| Power                 | 80W                                                    |              |
| Size                  | Approx. L340×W210×H145mm                               |              |
| Weight                | Approx. 5kg                                            |              |
|                       |                                                        |              |